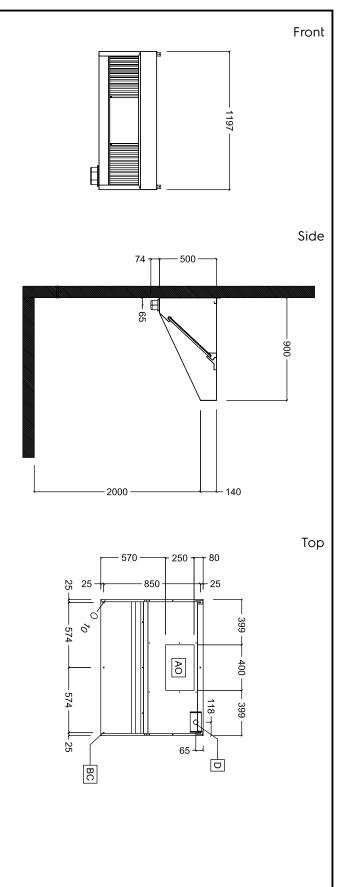

## Key Information:

| External dimensions, Width:  |         |
|------------------------------|---------|
| 642286 (MP912BT)             | 1200 mm |
| External dimensions, Depth:  | 900 mm  |
| External dimensions, Height: | 500 mm  |
| Net weight:                  | 28 kg   |
|                              |         |